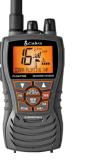

### MR HH350 / MR HH350W

- **NOAA Weather Alerts**
- Noise Cancelling Microphone
- **IPX8** Waterproof Rating