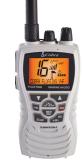

### **MR HH600 / MR HH600W**

- Digital Selective Calling (DSC)
- **NOAA Weather Alerts**
- Bluetooth Connectivity®