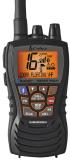

## MR F77B GPS / MR F77W GPS

- **Built-In-GPS**
- **NOAA Weather Alerts**
- Digital Selective Calling (DSC)