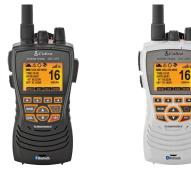

### **MR HH600 / MR HH600W**

- Digital Selective Calling (DSC)
- **NOAA Weather Alerts**
- Bluetooth Connectivity®