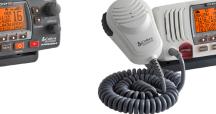

## MR F77B GPS / MR F77W GPS

- **Built-In-GPS**
- **NOAA Weather Alerts**
- Digital Selective Calling (DSC)