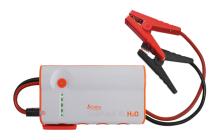

## **Marine JumPack**

### CJSXLH2O

- Jumpstart Outboard and V8 Engines
- UL 2743 Safety Standard Compliant
- 400 Amp Starting / 600 Amp Peak

\$10 OFF